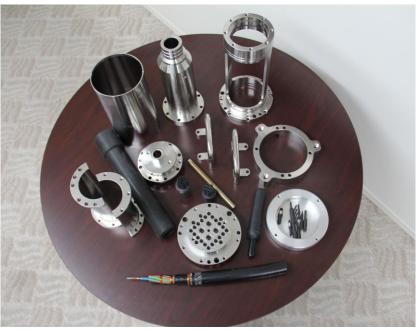

## **29 PIN CCP MUX CONNECTOR**

GT-29-CCP Mux Connector is an electro mechanical termination installed onto a double armored blowout preventer control cable. This cable connector plug (CCP), designed with a capacity of 25 control contacts and 4 power contacts, is fully pressure balanced to prevent any pressure differential and all conductors are independently sealed. It mates with the existing flange connector receptacle (FCR) used on the Hydril control system. It has proven to be the most reliable designed connector throughout the drilling industry since 1975 and its simplicity makes it the most reliable and easy to service. It has been successfully tested to 12,000 ft. in both dry and flooded conditions.