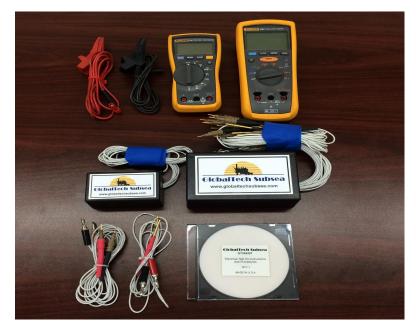

# **CONNECTOR ELECTRICAL TEST TOOL KIT**

P/N GTETK1007

This Electrical Test Kit contains all equipment necessary to conduct End to End Continuity and Insulation Resistance testing on 29-Pin MUX Connectors as well as the 4, 6 & 8-Pin PBOF Connectors. By using this pass or fail consolidated test block methodology, up to 2 hours per test can be saved as compared to the conventional pin to pin testing process.