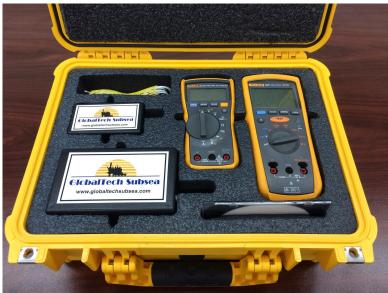

# **CONNECTOR ELECTRICAL TEST TOOL KIT**

P/N GTETK1007

This Electrical Test Kit contains all equipment necessary to conduct End to End Continuity and Insulation Resistance testing on 29-Pin MUX Connectors as well as the 4, 6 & 8-Pin PBOF Connectors. By using this pass or fail consolidated test block methodology, up to 2 hours per test can be saved as compared to the conventional pin to pin testing process.