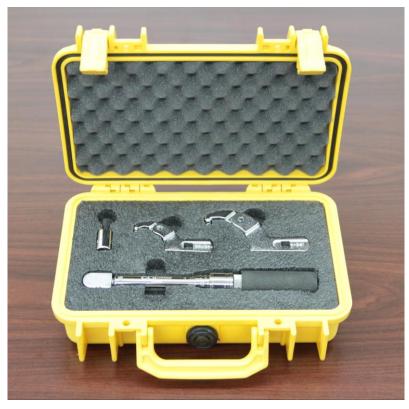

## **TORQUE WRENCH KIT**

P/N GTTW1002

This specialized Torque Wrench Kit contains all of the tools necessary to ensure that the 4-Pin, 6-Pin, & 8-Pin Connectors on the PBOF Cable Assemblies are properly torqued, as well as the Break-Away Bolts on the 29-Pin Mux Connector. All parts have been chrome plated to ensure rust & corrosion resistance and durability.